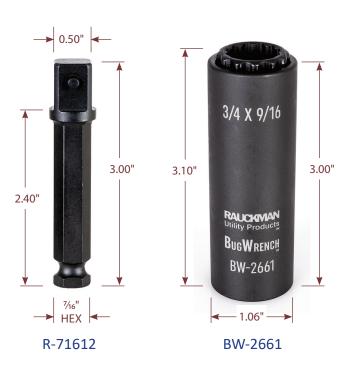

## ORDERING INFORMATION

| Catalog No. | Description                                                 | Weight  | Std.<br>Package |
|-------------|-------------------------------------------------------------|---------|-----------------|
| BW-2661     | 3/4" & 9/16" 2-in-1 Socket for 1/2" Drive                   | 7.1 oz. | 1               |
| BW-2661WA   | 3/4" & 9/16" 2-in-1 Socket with 7/16" to 1/2" Drive Adapter | 9.6 oz. | 1               |
| R-71612     | 7/16" Hex to 1/2" Drive Adapter                             | 2.5 oz. | 1               |