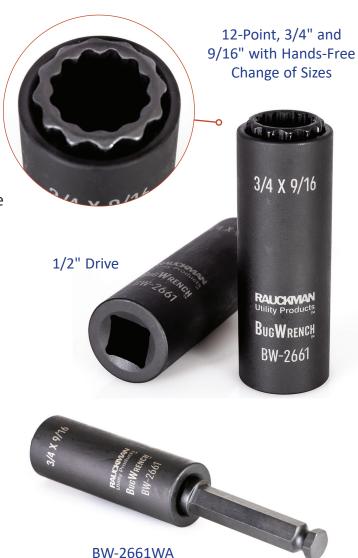

## 3/4" and 9/16" in one socket used on Distribution Poleline Hardware.

- ▶ 12 Point design fits both hex and square head hardware
- Coaxial spring-loaded inner socket allows hands-free adjustment between sizes
- ▶ Designed for use with battery or hydraulic powered impact wrenches
- ▶ Impact grade, deep well with ½" Drive
- ▶ 7/16" Hex to 1/2" Square Drive Adapter Available

## ORDERING INFORMATION

| Catalog No. | Description                                                 | Weight  | Std.<br>Package |
|-------------|-------------------------------------------------------------|---------|-----------------|
| BW-2661     | 3/4" & 9/16" 2-in-1 Socket for 1/2" Drive                   | 7.1 oz. | 1               |
| BW-2661WA   | 3/4" & 9/16" 2-in-1 Socket with 7/16" to 1/2" Drive Adapter | 9.6 oz. | 1               |
| R-71612     | 7/16" Hex to 1/2" Drive Adapter                             | 2.5 oz. | 1               |